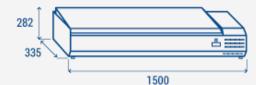

## **PRODUCT DIMENSIONS**

## **TECHNICAL SPECIFICATIONS**

| Capacity                         | 46 L         |
|----------------------------------|--------------|
| Temperature                      | +2° ~ +8°C   |
| Consumption                      | 1.5 kWh/24h  |
| Rated Power                      | 160 W        |
| Noise level                      | 56 dB(A)     |
| Net Weight                       | 28 Kg        |
| Gross Weight                     | 53 Kg        |
| External Dimensions (WxDxH mm)   | 1500x335x281 |
| Internal Dimensions (WxDxH mm)   | 1150x246x163 |
| Packaging dimensions (WxDxH mm)  | 1640x405x460 |
| Loading quantities 20′/40′/40′HQ | 85/180/180   |