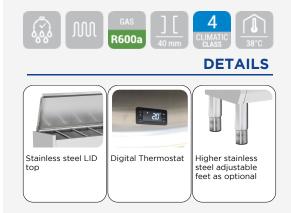

## **GENERAL FEATURES**

| Refrigerated horizontale showcase (Pans GN1/4)            | • |
|-----------------------------------------------------------|---|
| Stainless Steel exterior and interior                     | • |
| Static Cooling                                            | • |
| Automatic compressor cycle defrost                        | • |
| Single copper pipe evaporator (No welding in the foaming) | • |
| Digital Thermostat                                        | • |
| N.4 Adjustable feet                                       | • |
| Spacer set included                                       | • |
| GN1/4 Pans are not included with the unit                 | • |
| Stainless steel LID top                                   | • |
| Energy efficiency class: -                                | • |