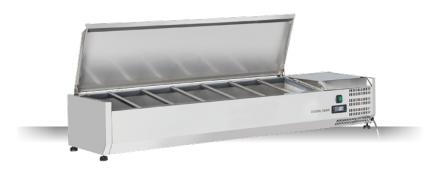

INOX | VRX

REFRIGERATED SHOWCASE ► GN 1/4 PANS ► LID COVER

## **GENERAL FEATURES**

| Refrigerated horizontale showcase (Pans GN1/4)            | • |
|-----------------------------------------------------------|---|
| Stainless Steel exterior and interior                     | • |
| Static Cooling                                            | • |
| Automatic compressor cycle defrost                        | • |
| Single copper pipe evaporator (No welding in the foaming) | • |
| Digital Thermostat                                        | • |
| N.4 Adjustable feet                                       | • |
| Spacer set included                                       | • |
| GN1/4 Pans are not included with the unit                 | • |
| Stainless steel LID top                                   | • |
| Energy efficiency class: -                                | • |